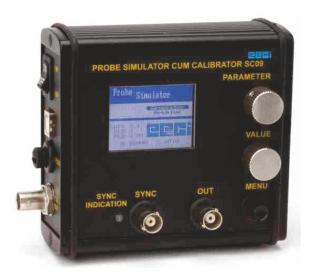

## Probe Simulator Cum Calibarator SC-09

THE PROBE SIMULATOR CUM CALIBRATOR, Model SC-09 has been designed and manufactured as a high quality signal generator intended for adjustment and calibration of various testing devices.

SC-09 is intended for adjustment / calibration, performance evaluation of different ultrasonic non destructive devices like flaw detector, pulser / receiver, pre-amplifier, velocity meter and to verify the sensitivity response of an Ultrasonic Flaw Detector to different frequency probes.